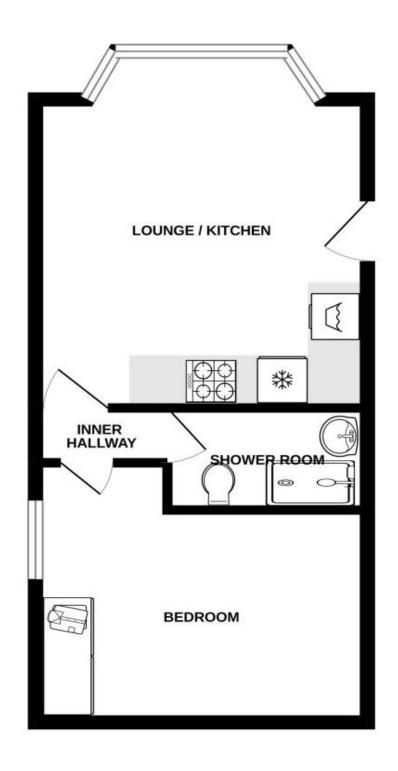

## Accommodation Comprises:

Communal Entrance

With Security Entryphone system. Private front door leads to:

Lounge Area: 12.80' x 14.86' (3.90m x 4.53m)

(Measurement incorporates the kitchen area). Light and airy, newly decorated and carpeted Lounge with large walk-in bay window.

## Kitchen Area

With an ample selection of beech-effect storage cupboards and a laminated work-surface. Integral electric oven and hob, washing machine and refrigerator to remain. Door to:

Inner Hallway: 5.09' x 2.30' (1.55m x 0.70m)

With doors to the Shower Room and:

Bedroom: 12.80' x 10.83' (3.90m x 3.30m)

Side-facing quieter double bedroom, newly carpeted and decorated, with a double-glazed window to the side. Large double wardrobe to remain.

Shower Room: 7.71' x 4.27' (2.35m x 1.30m)

Modern white suite comprising double cubicle with electric shower over, wash-basin and WC. Wood-effect flooring.