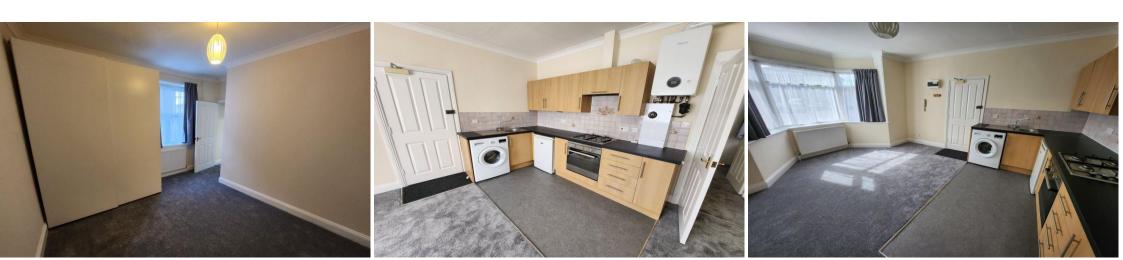

## Accommodation Comprises:

Communal Entrance

With Security Entryphone system. Private front door leads to:

Lounge Area: 12.80' x 14.86' (3.90m x 4.53m)

(Measurement incorporates the kitchen area). Light and airy, newly decorated and carpeted Lounge with large walk-in bay window.

## Kitchen Area

With an ample selection of beech-effect storage cupboards and a laminated work-surface. Integral electric oven and hob, washing machine and refrigerator to remain. Door to:

Inner Hallway: 5.09' x 2.30' (1.55m x 0.70m)