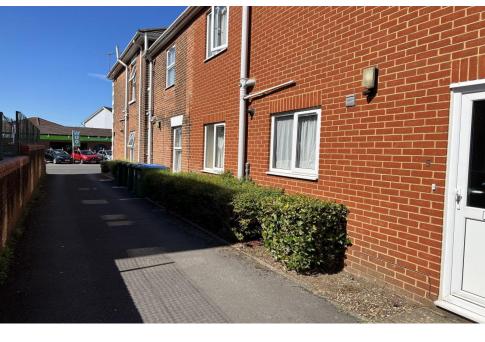

## Accommodation Comprises:

Communal Entrance

With Security Entryphone system. Private front door leads to:

Lounge Area: 12.80' x 14.86' (3.90m x 4.53m)

(Measurement incorporates the kitchen area). Light and airy, newly decorated and carpeted Lounge with large walk-in bay window.

### External

Very well kept communal areas. Bin storage to the side and clothes-drying area to the rear. Generous allocated space for one car.

1, Salisbury Road Arcade, Totton SOUTHAMPTON, SO40 3SG

telephone: 023 8086 8578