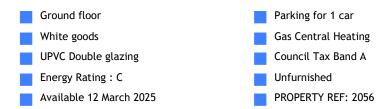

Features include gas central heating, UPVC double-glazing, a security entryphone system and allocated off-road parking.

Utilities: The in-going tenant is responsible for gas, electric, water and council tax bills, in addition to any other service to which they contract.

Deposit: A deposit of 5 x weeks rent is payable.

Pets: We regret that pets are not permitted.

Energy Performance Rating: 'C'.

Council Tax: Band 'A'. Southampton City Council. £1438 for year 2024 / 2025.

Availability: Available 12 March 2025. Please note that an initial term of six months will apply. A reservation for this property can only be made upon the signing of an Agreement to Lease and payment of the holding deposit, equivalent to 1 x week's rent. Our staff are unable to 'keep' or 'hold' a property before this legally-required process has been completed.

Shower Room: 7.71' x 4.27' (2.35m x 1.30m)

Modern white suite comprising double cubicle with electric shower over, wash-basin and WC. Wood-effect flooring.