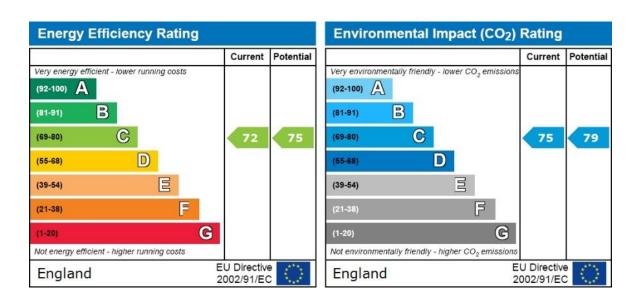

Deposit: A deposit of 5 x weeks rent is payable.

Pets: We regret that pets are not permitted.

Energy Performance Rating: 'C'.

Council Tax: Band 'A'. Southampton City Council. £1438 for year 2024 / 2025.

Availability: Available 12 March 2025. Please note that an initial term of six months will apply. A reservation for this property can only be made upon the signing of an Agreement to Lease and payment of the holding deposit, equivalent to 1 x week's rent. Our staff are unable to 'keep' or 'hold' a property before this legally-required process has been completed.