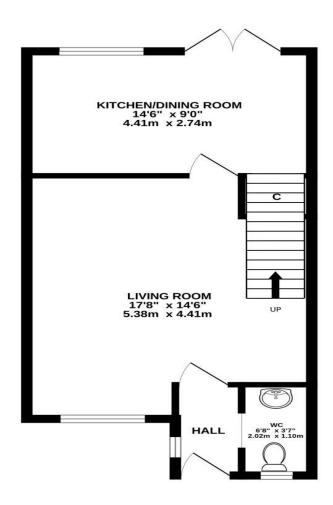

### **Accommodation Comprises:**

### **Entrance Porch**

**Cloakroom**: 6.79' x 3.61' (2.07m x 1.10m) Dowstairs cloakroom, with wc and hand basin.

**Lounge:** 17.65' x 14.47' (5.38m x 4.41m) A Large lounge area with neutral decoration.

**Kitchen:** 14.47' x 8.99' (4.41m x 2.74m)

A modern kitchen / diner with french doors leading to the back garden.

**Bedroom 1:** 13.16' x 8.50' (4.01m x 2.59m)

A good size master bedroom with built-in wardobe and en-suite shower room.

En-suite: 8.58' x 4.75' (2.62m x 1.45m)