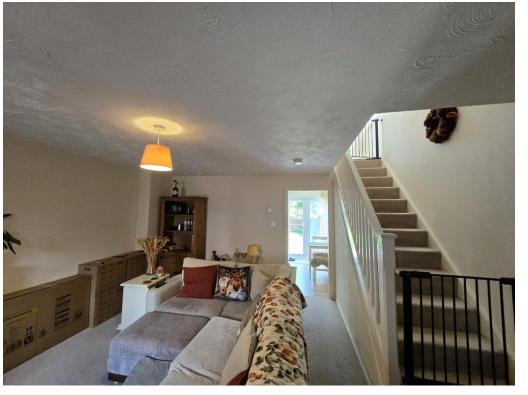

### **Entrance Porch**

**Cloakroom**: 6.79' x 3.61' (2.07m x 1.10m) Dowstairs cloakroom, with wc and hand basin.

**Lounge:** 17.65' x 14.47' (5.38m x 4.41m) A Large lounge area with neutral decoration.

**Kitchen:** 14.47' x 8.99' (4.41m x 2.74m)