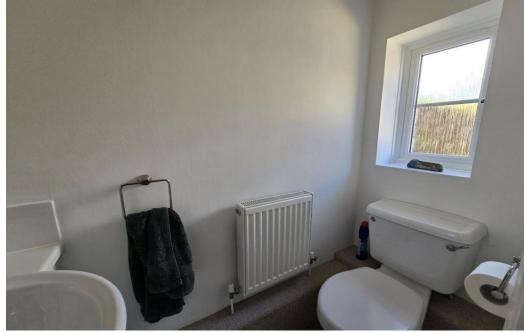

**Bathroom**: 6.07' x 6.04' (1.85m x 1.84m)

Modern three-piece white suite with shower over bath.