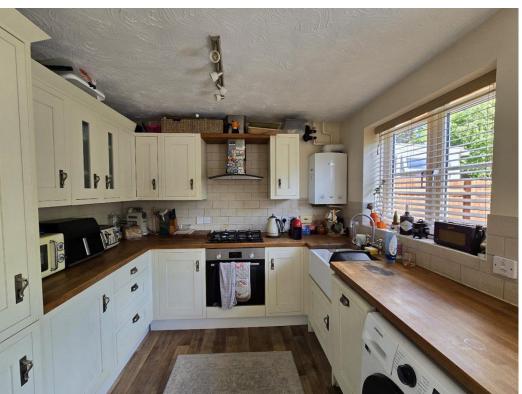

### **Entrance Porch**

**Cloakroom**: 6.79' x 3.61' (2.07m x 1.10m) Dowstairs cloakroom, with wc and hand basin.

**Lounge:** 17.65' x 14.47' (5.38m x 4.41m) A Large lounge area with neutral decoration.

**Kitchen:** 14.47' x 8.99' (4.41m x 2.74m)

A modern kitchen / diner with french doors leading to the back garden.

**Bedroom 1:** 13.16' x 8.50' (4.01m x 2.59m)

A good size master bedroom with built-in wardobe and en-suite shower room.

En-suite: 8.58' x 4.75' (2.62m x 1.45m)