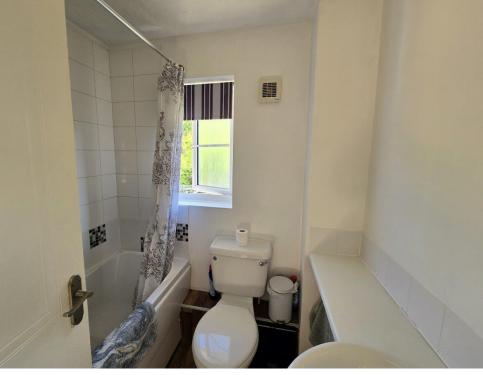

**Bathroom**: 6.07' x 6.04' (1.85m x 1.84m)

Modern three-piece white suite with shower over bath.