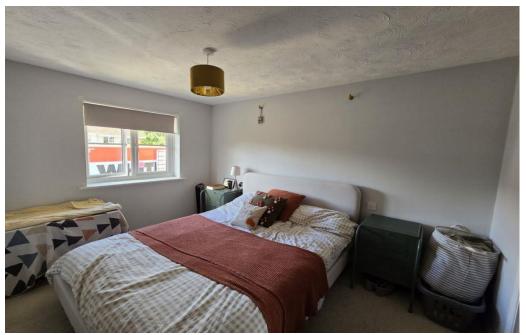

A modern kitchen / diner with french doors leading to the back garden.

**Bedroom 1:** 13.16' x 8.50' (4.01m x 2.59m)

A good size master bedroom with built-in wardobe and en-suite shower room.

En-suite: 8.58' x 4.75' (2.62m x 1.45m)