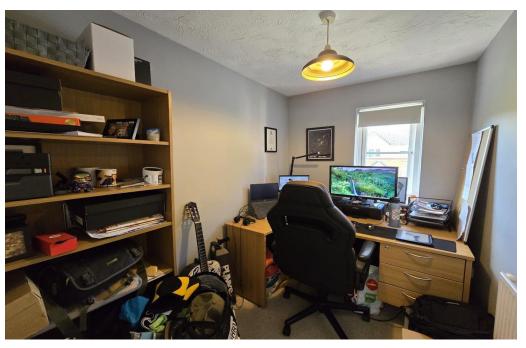

En-suite with enclosed shower cubicle, wc and hand basin.

**Bedroom 2**: 10.56' x 7.97' (3.22m x 2.43m)

This second bedroom is a comfortable double room.

**Bedroom 3**: 8.66' x 5.64' (2.64m x 1.72m) Ideal for a childs room or home office.