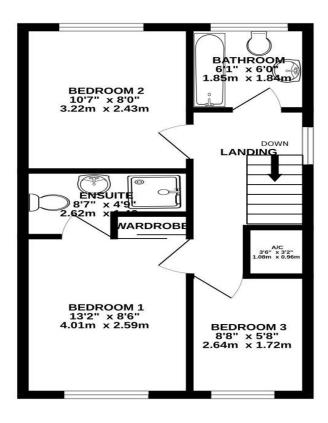

A modern kitchen / diner with french doors leading to the back garden.

**Bedroom 1:** 13.16' x 8.50' (4.01m x 2.59m)

A good size master bedroom with built-in wardobe and en-suite shower room.

En-suite: 8.58' x 4.75' (2.62m x 1.45m)

En-suite with enclosed shower cubicle, wc and hand basin.

**Bedroom 2**: 10.56' x 7.97' (3.22m x 2.43m)

This second bedroom is a comfortable double room.

**Bedroom 3**: 8.66' x 5.64' (2.64m x 1.72m) Ideal for a childs room or home office.

**Bathroom**: 6.07' x 6.04' (1.85m x 1.84m)

Modern three-piece white suite with shower over bath.