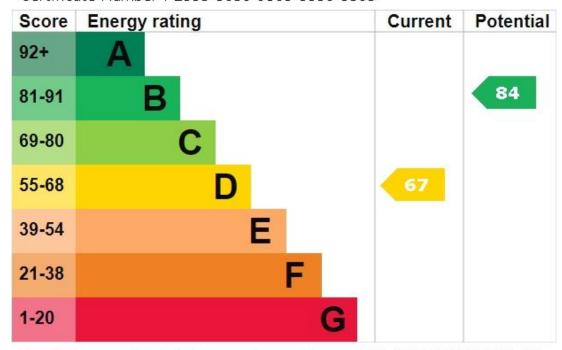

Energy Performance Rating: 'D'.

Council Tax: Band 'C'. New Forest District Council (Totton & Eling Area) 1,993.38 for year 2024 / 2025.

Availability: Available 28/03/2025. Please note that an initial term of six months will apply. A reservation for this property can only be made upon the signing of an Agreement to Lease and payment of the holding deposit, equivalent to 1 x week's rent. Our staff are unable to 'keep' or 'hold' a property before this legally-required process has been completed.

Certificate Number: 2115-1830-9181-1118-1305

https://find-energy-certificate.digital.communities.gov.uk/energy-certificate/2115-1830-9181-1118-1305