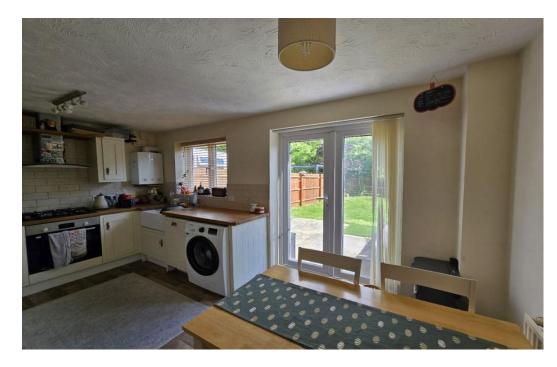

A modern kitchen / diner with french doors leading to the back garden.

**Bedroom 1:** 13.16' x 8.50' (4.01m x 2.59m)

A good size master bedroom with built-in wardobe and en-suite shower room.

En-suite: 8.58' x 4.75' (2.62m x 1.45m)