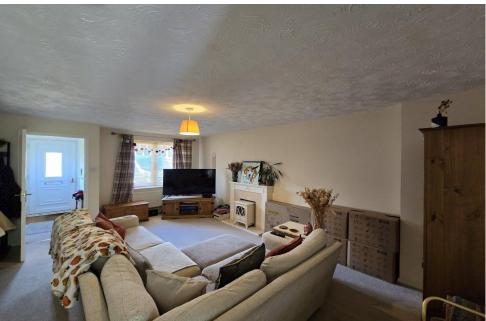

### **Entrance Porch**

**Cloakroom**: 6.79' x 3.61' (2.07m x 1.10m) Dowstairs cloakroom, with wc and hand basin.

**Lounge:** 17.65' x 14.47' (5.38m x 4.41m) A Large lounge area with neutral decoration.

**Kitchen:** 14.47' x 8.99' (4.41m x 2.74m)